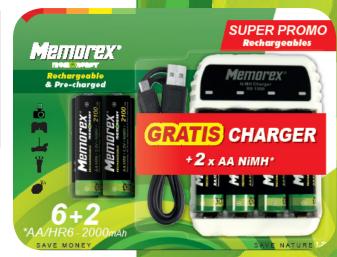

# 6+2 AA Memorex Ready 2000mAh with FREE charger RX 1500

# Memorex Ready 2000mAh batteries (6+2pcs) Features

- 80% pre-charged and Ready To Use
- 85% battery capacity after 1 year storage due to low self-discharge
- Memoready batteries are suited for all 1.5V applications

### **FREE Compact battery charger with USB**

for NiMH rechargeable batteries AA \* AAA