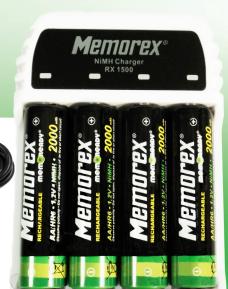

# 6+2 AA Memorex Ready 2000mAh with FREE charger RX 1500

# Memorex Ready 2000mAh batteries (6+2pcs) Features

- 80% pre-charged and Ready To Use
- 85% battery capacity after 1 year storage due to low self-discharge
- Memoready batteries are suited for all 1.5V applications